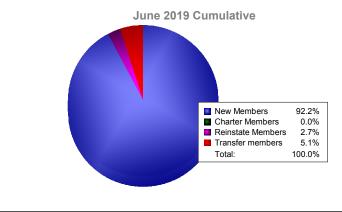

## **District 334 A**

| Year                        | New<br>Clubs | Dropped<br>Clubs | Gain/<br>Loss<br>Clubs | New<br>Members | Charter<br>Members | Reinstate<br>Members | Transfer<br>Members       | Total<br>Member<br>Added | Total<br>Members<br>Dropped | Gain/<br>Loss<br>Members |
|-----------------------------|--------------|------------------|------------------------|----------------|--------------------|----------------------|---------------------------|--------------------------|-----------------------------|--------------------------|
| 2014-2015                   | 0            | -1               | -1                     | 1451           | 0                  | 4                    | 3                         | 1458                     | -573                        | 885                      |
| 2015-2016                   | 1            | 0                | 1                      | 619            | 27                 | 11                   | 15                        | 672                      | -831                        | -159                     |
| 2016-2017                   | 1            | 0                | 1                      | 480            | 24                 | 10                   | 10                        | 524                      | -814                        | -290                     |
| 2017-2018                   | 0            | -3               | -3                     | 426            | 0                  | 10                   | 8                         | 444                      | -680                        | -236                     |
| 2018-2019                   | 0            | -3               | -3                     | 309            | 0                  | 9                    | 17                        | 335                      | -714                        | -379                     |
| Average                     | 0            | -1               | -1                     | 657            | 10                 | 9                    | 11                        | 687                      | -722                        | -36                      |
| 1<br>0.5<br>0<br>-0.5<br>-1 | 0-1          | 1                | 1 0                    | 1              | 1 0                | 1                    | 0                         | 0                        |                             |                          |
| -1.5<br>-2<br>-2.5<br>-3    |              |                  |                        |                |                    |                      |                           | -3                       | -3 -3                       |                          |
|                             | 2014-20      |                  | 2015-<br>New C         |                | 2016-20            | 017<br>Clubs ■ Ga    | 2017-2018<br>ain/Loss Clu |                          | 2018-2019                   |                          |
|                             |              |                  |                        |                | Memb               | oers                 |                           |                          |                             |                          |
| 1600<br>1200<br>800<br>400  | 458          | 885              | 672                    |                | 524                |                      | 444                       | 3                        | 35                          |                          |